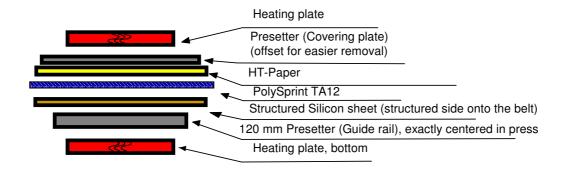

## **Hot Pressing**

Hot-pressing device NITTA NHZ60 M5
Operating instructions PSM-NIT-04010E

Belt width up to 50mm
Pressing Temperature 160 ℃

Pressing Time 2,5 min

Pressure Given by spring force (fixed pressure)

Cooling time (in NKPZ6 or similar) 5min

Splicing is also possible with other devices.

Machine setting data should be derived from the relevant operating instructions.