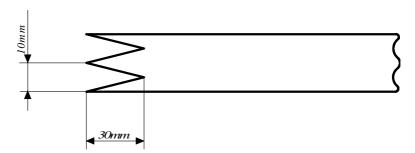

## **Finger Cutting**

Preparing device: NITTA Finger Puncher FP30-10-50 or NHZS30-11-120

Operating instructions PSM-NIT-04010E

Finger shape 10/30